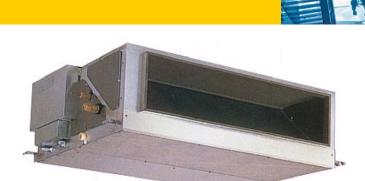

## PEFY-P125VMH-E

Indoor Unit

High Static Pressure Ceiling Concealed Ducted

With improved design flexibility as a result of increased external static pressure, the PEFY-P-VMH-E allows authentic duct air conditioning within the strictest aesthetic confines.

- External static pressure of 200Pa
- Greater flexibility for duct extension, branching air outlet configuration
- Reduced noise levels thanks to the use of newly designed centrifugal fan
- Duct can be connected to intake side
- Drain lift-pump (option) 550mm of lift
- Cooling operation set temperature can be set down to 14°C db when used with R410A