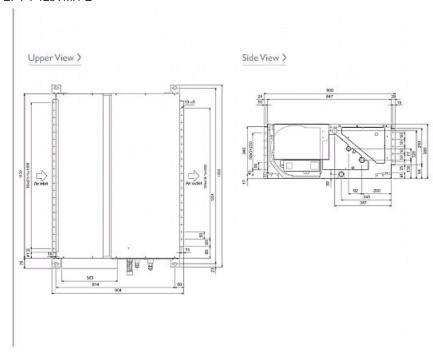

## Dimension

## Product Details

| PEFY-P125VMH-E                         |                |
|----------------------------------------|----------------|
| Capacity (kW):                         |                |
| Heating (Nominal)                      | 16.0           |
| Cooling (Nominal)                      | 14.0           |
| Heating (UK)                           | 14.8           |
| Cooling (UK)                           | 13.2           |
| R410A High Sensible Cooling (UK)       | 10.2           |
| SHF R410A (UK)                         | 0.74           |
| SHF High Sensible R410A (UK)           | 0.81           |
| Power Input (kW) Heating (Nominal)     | 0.48           |
| Power Input (kW) Cooling (Nominal)     | 0.48           |
| Airflow(m3/min) - Lo-Hi                | 26.5-38        |
| External Static Pressure Pa - Lo-Mi-Hi | 100-150-200    |
| Noise (dBA) - Lo-Hi                    | 38-44          |
| Width - mm                             | 1200           |
| Depth - mm                             | 900            |
| Height - mm                            | 380            |
| Weight - kg                            | 70             |
| Electrical Supply                      | 220-240v, 50Hz |
| Phase                                  | Single         |
| Mains Cable No. Cores                  | 3              |
| Running Current (A) - Heating          | 2.34           |
| Running Current (A) - Cooling          | 2.34           |
| Fuse Rating (BS88) - HRC (A)           | 6              |